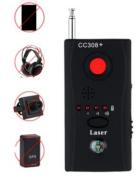

## **GPS RF DETECTOR - STPLCC308**

Detect if you home is bugged with any spy equipment

Detect if your office or work place is bugged with any spy equipment

Detect if your car is bugged with spy equipment such as a GPS tracker

Detect if your phone is tapped

Detect if you are being exposed to dangerous radiation from appliances in your home

Detect wireless cell phone and internet signal

Detect when a text message is being sent

Detect recording devices in public restrooms, hotel rooms, entertainment events, etc Privacy during business transactions

Detection Modes: Laser, Vibration (mute), Beep, LED display, Headset (included), Built-in rechargeable battery with low-voltage warning

Rubberized coating, high temperature resistant, Built-in compass.